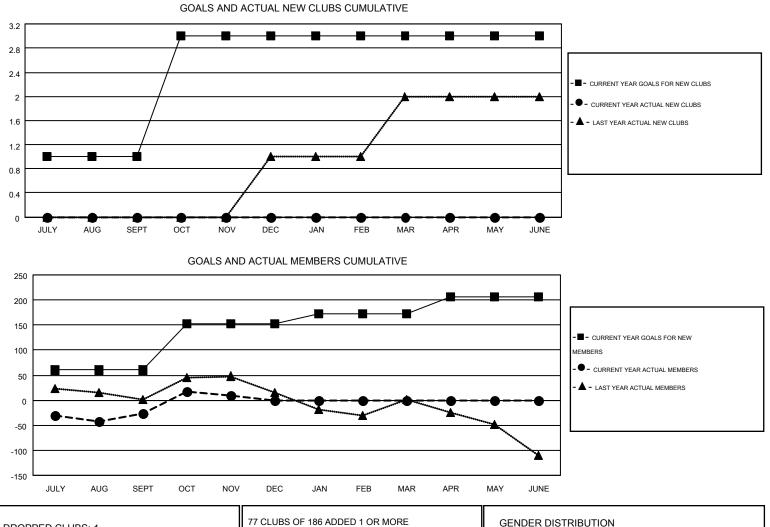

#### GMT: THOMAS MATNEY

| GM   | г са | 1 |
|------|------|---|
| Olvi |      | 1 |

| Clubs                 |                  |           |                  | Members               |               |                    |                                        |                    |                  |
|-----------------------|------------------|-----------|------------------|-----------------------|---------------|--------------------|----------------------------------------|--------------------|------------------|
| RESULTS FOR 2014-2015 |                  |           |                  | RESULTS FOR 2014-2015 |               |                    |                                        |                    |                  |
| QUARTER               | NEW CLUB<br>GOAL | NEW CLUBS | DROPPED<br>CLUBS | NET<br>GAIN/LOSS      | QUARTER       | NEW MEMBER<br>GOAL | CHARTER AND<br>NEW<br>MEMBERS<br>ADDED | DROPPED<br>MEMBERS | NET<br>GAIN/LOSS |
| JULY/AUG/SEPT         | 1                | 0         | 0                | 0                     | JULY/AUG/SEPT | 60                 | 155                                    | 182                | -27              |
| OCT/NOV/DEC           | 2                | 0         | 1                | -1                    | OCT/NOV/DEC   | 92                 | 151                                    | 115                | 36               |
| JAN/FEB/MAR           | 0                | 0         | 0                | 0                     | JAN/FEB/MAR   | 20                 | 0                                      | 0                  | 0                |
| APR/MAY/JUNE          | 0                | 0         | 0                | 0                     | APR/MAY/JUNE  | 35                 | 0                                      | 0                  | 0                |